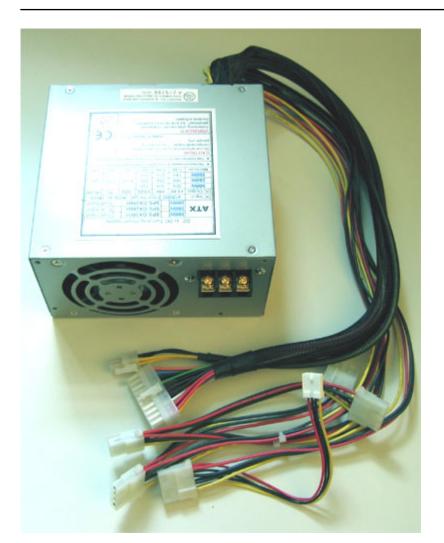

289.00 EUR incl. 19% VAT, plus shipping

320W DC ATX P4 Power Supply (9-18VDC)

Now you can power every PC in your car. 320W power and Pentium-4 connector are giving you all possibilities! The ATX connector has 24 pins. Along with the power supply there is a 24pol to 20pol ATX adapter included.

Dimensions 150mm[W] x 140mm[L] x 86mm[H] Standard ATX PS/2 size

Weight 2.0 kgs Input Voltage Range 9 - 18VDC

**Output Power** 

320W maximum +3.3V: 15A

**Output Power** +5.0V: 30A maximum (rails) +12.0V: 15A